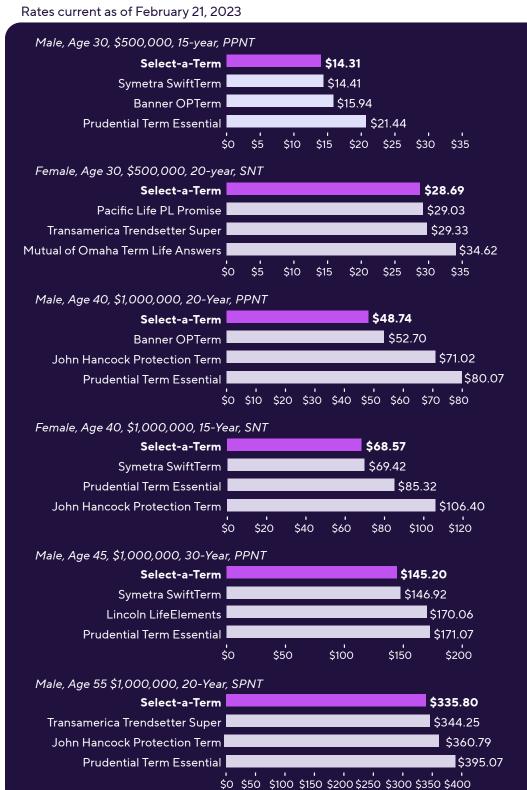

## Market-leading Monthly Pricing

## Compare and see for yourself!

**Tailored Solutions** with 18 term durations (10, 15-30, 35-year-term)

(TRM6069), Mutual of Omaha Term Life Answers (6315L-0696), Pacific Life PL Promise (P16LYT or ICC16 P16LYT), Protective Customer Choice UL (UL-22), Prudential Term Essential (ICC19 PLTIC-2019 or PLTIC-2019), Symetra SwiftTerm (ICC20\_LC1), Transamerica Trendsetter Super (ICC17 TL24 or TL24).