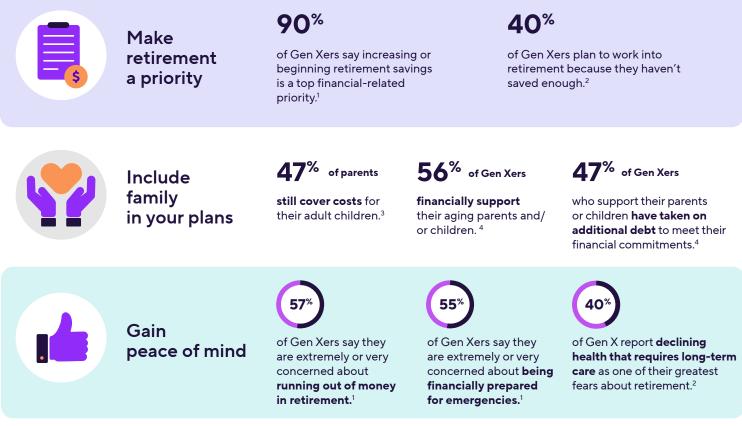

## AGLC108982 REV0425

For information on how life insurance can help supplement and protect your retirement assets, contact your financial professional.

<sup>1</sup>2023 Corebridge Financial Survey on Longevity

<sup>2</sup> Transamerica, "The Multigenerational Workforce: Life, Work, and Retirement." June 2024

<sup>3</sup> Savings.com, "47% of Parents Still Cover Costs for Their Adult Children," May 2024.

<sup>4</sup> Nationwide, "2024 Advisor Authority Study," December 2024